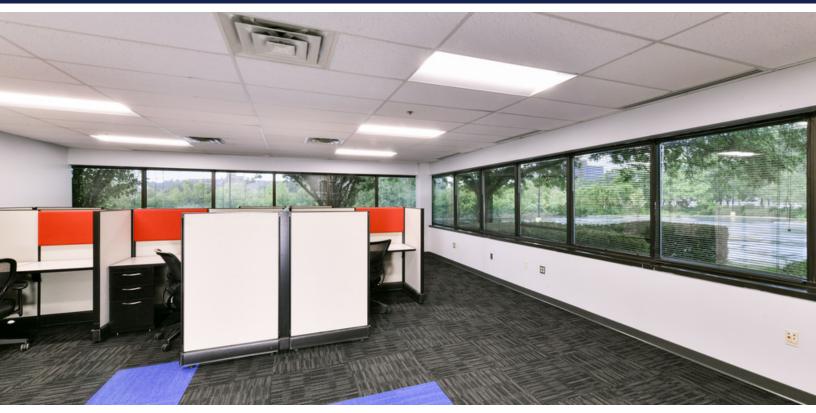

#### **UNIT HIGHLIGHTS**

- 1,180 SF—Can easily accommodate nine employees
- Nicely appointed corner office with large open area and kitchentte
- Furniture included and WiFi ready
- 6 minutes to downtown Ann Arbor & U of M
- Within walking distance to hotels and restaurants, such as: Buffalo Wild Wings, Red Robin, Olive Garden, Romano's Macaroni Grill, & more
- Ample parking surrounding the building
- 24/7 on-call maintenance from new service center located 3 minutes away