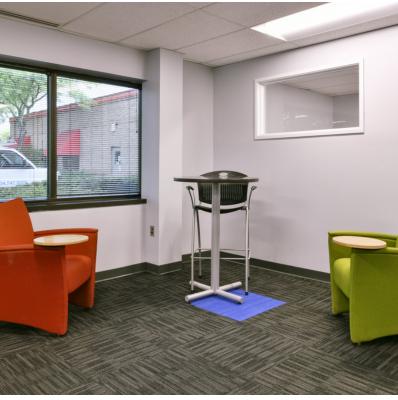

#### **UNIT HIGHLIGHTS**

- 1,180 SF—Can easily accommodate nine employees
- Nicely appointed corner office with large open area and kitchentte
- Furniture included and WiFi ready
- 6 minutes to downtown Ann Arbor & U of M
- Within walking distance to hotels and restaurants, such as: Buffalo Wild Wings, Red Robin, Olive Garden, Romano's Macaroni Grill, & more
- Ample parking surrounding the building
- 24/7 on-call maintenance from new service center located 3 minutes away