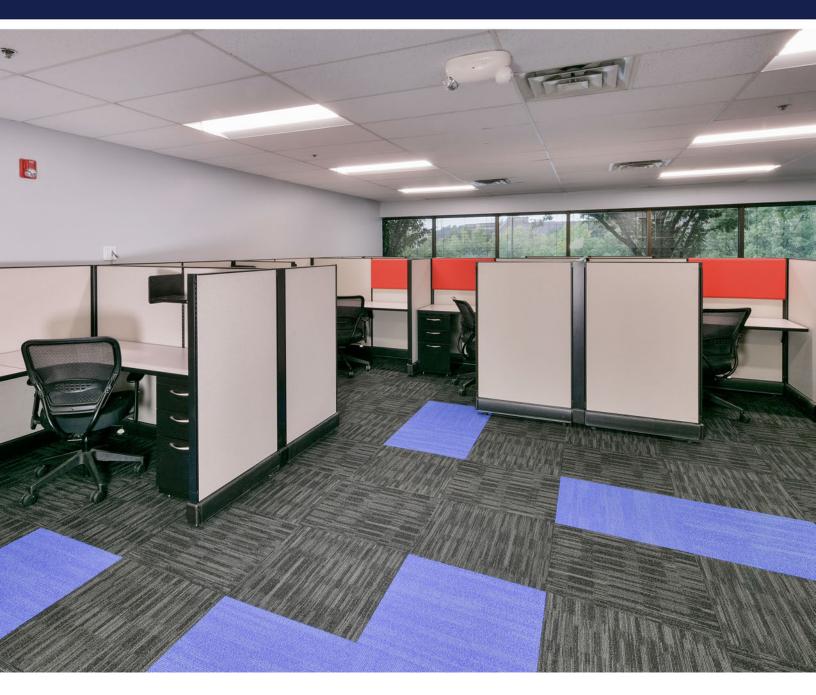

#### **UNIT HIGHLIGHTS**

- 1,180 SF—Can easily accommodate nine employees
- Nicely appointed corner office with large open area and kitchentte
- Furniture included and WiFi ready
- 6 minutes to downtown Ann Arbor & U of M
- Within walking distance to hotels and restaurants, such as: Buffalo Wild Wings, Red Robin, Olive Garden, Romano's Macaroni Grill, & more
- Ample parking surrounding the building
- 24/7 on-call maintenance from new service center located 3 minutes away