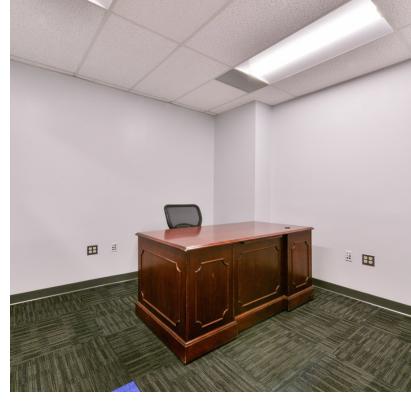

#### **UNIT HIGHLIGHTS**

- 1,180 SF—Can easily accommodate nine employees
- Nicely appointed corner office with large open area and kitchentte
- Furniture included and WiFi ready
- 6 minutes to downtown Ann Arbor & U of M
- Within walking distance to hotels and restaurants, such as: Buffalo Wild Wings, Red Robin, Olive Garden, Romano's Macaroni Grill, & more
- Ample parking surrounding the building
- 24/7 on-call maintenance from new service center located 3 minutes away