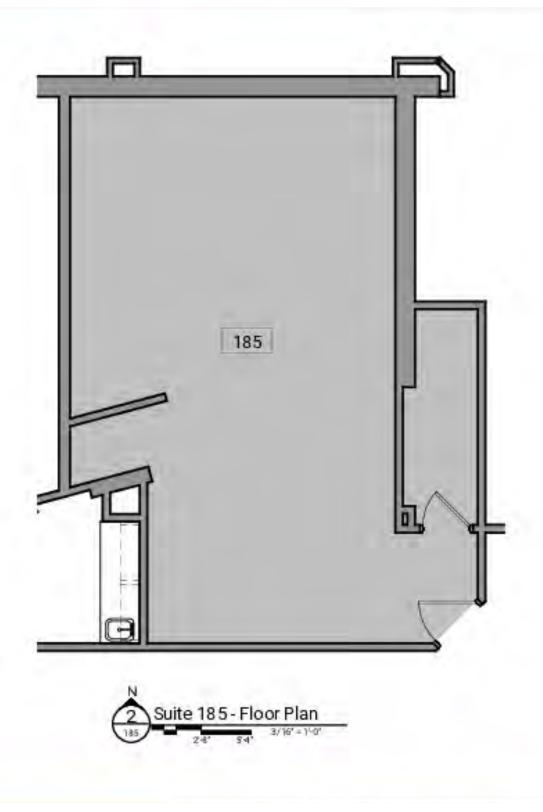

Oxford Instant Office For Lease 206 S. Fifth Ave. - Suite 185 Ann Arbor, MI 48104

632 Square Feet Seats 4-8 6 Month Term \$1,900/Month

Contact Karen O'Neil for more information or to schedule a tour.

Office: 734.665.6500 Cell: 734.323.4263 koneil@oxfordcompanies.com

### **PROPERTY HIGHLIGHTS**

- 632 Instant Office with seating for 4-8
- Furniture Included and Wifi ready
- Garden level office
- High visibility and accessibility located in the heart of downtown Ann Arbor
- Within walking distance of local retail and restaurants
- Underground parking structure a block away