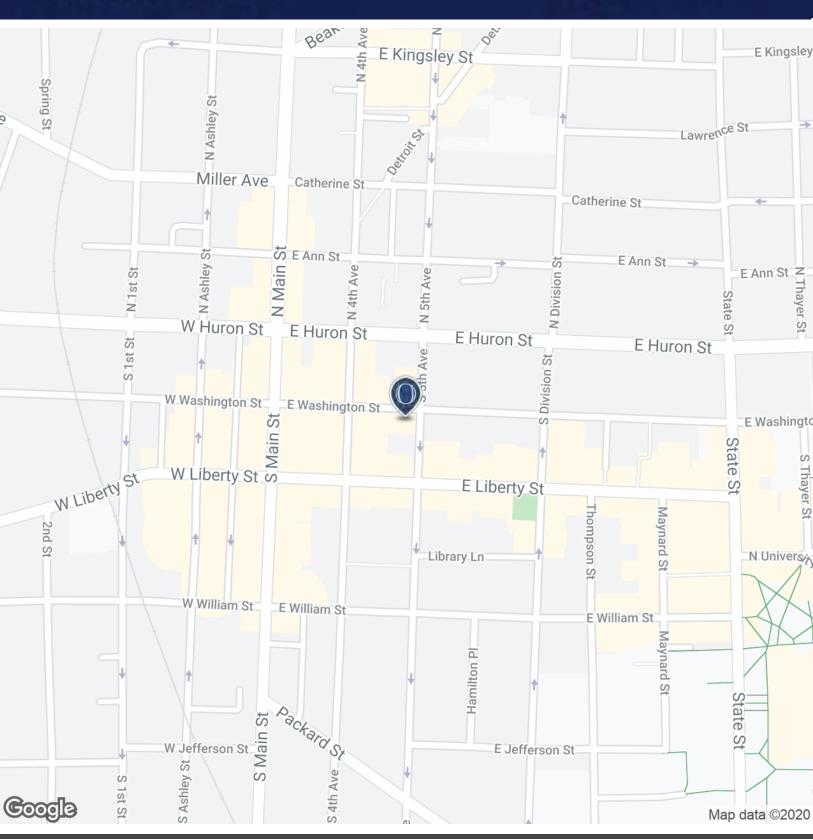

Oxford Instant Office For Lease 206 S. Fifth Ave. - Suite 185 Ann Arbor, MI 48104

632 Square Feet Seats 4-8 6 Month Term \$1,900/Month

Contact Karen O'Neil for more information or to schedule a tour.

Office: 734.665.6500 Cell: 734.323.4263 koneil@oxfordcompanies.com

#### PROPERTY OVERVIEW

Downtown Ann Arbor Instant Office. Great location, close to restaurants, and all the amenities of downtown Ann Arbor.

Oxford has the largest selection of quality Ann Arbor office space. Contact our brokerage team to schedule a tour of our portfolio of Ann Arbor offices for rent.

### **PROPERTY HIGHLIGHTS**

- 632 Instant Office with seating for 4-8
- Furniture Included and Wifi ready
- Garden level office
- High visibility and accessibility located in the heart of downtown Ann Arbor
- Within walking distance of local retail and restaurants
- Underground parking structure a block away