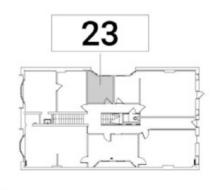

# Oxford Instant Office 308 S. State Street - Suite 23 Ann Arbor, MI 48104

Oxford Instant Office For Lease 308 S. State Street - Suite 23 Ann Arbor, MI 48104

172 Square FeetSeats 16 Month Term\$500/Month

### Oxford Instant Office

308 S. State Street - Suite 23 Ann Arbor, MI 48104

### **PROPERTY HIGHLIGHTS**

- 172 SF Instant Office with seating for 1
- Furniture included and Wifi ready
- Prime Downtown location
- Across from U of M campus
- Surrounded by lots of restaurants, retail shops, and offices
- Minutes away from I-94 State Street exit
- Neighbors to Ben and Jerry's, PotBelly, SEE, Nickels Arcade and Bivouac