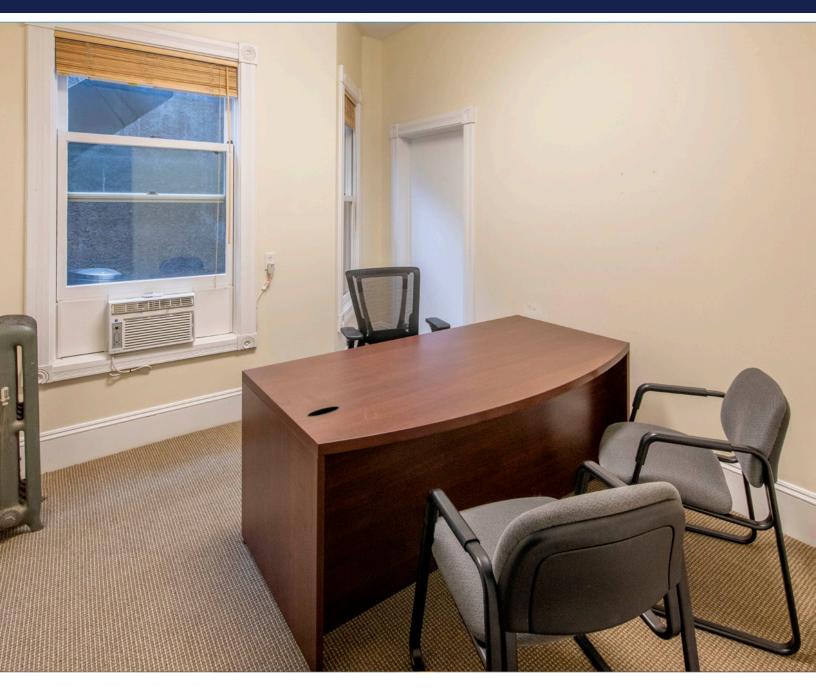

# Oxford Instant Office 308 S. State Street - Suite 23 Ann Arbor, MI 48104

Oxford Instant Office For Lease 308 S. State Street - Suite 23 Ann Arbor, MI 48104

172 Square FeetSeats 16 Month Term\$500/Month

### **PROPERTY HIGHLIGHTS**

- 172 SF Instant Office with seating for 1
- Furniture included and Wifi ready
- Prime Downtown location
- Across from U of M campus
- Surrounded by lots of restaurants, retail shops, and offices
- Minutes away from I-94 State Street exit
- Neighbors to Ben and Jerry's, PotBelly, SEE, Nickels Arcade and Bivouac