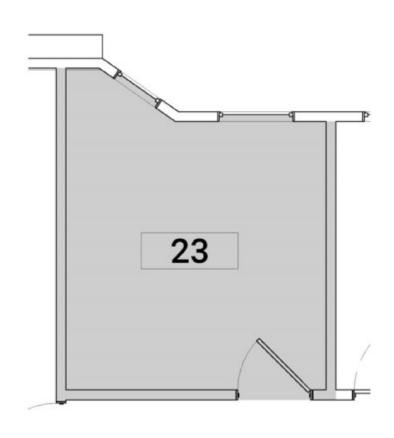

# Oxford Instant Office 308 S. State Street - Suite 23 Ann Arbor, MI 48104

Oxford Instant Office For Lease 308 S. State Street - Suite 23 Ann Arbor, MI 48104

172 Square FeetSeats 16 Month Term\$500/Month

### **OFFERING SUMMARY**

| Lease Rate:    | \$500/Month       |
|----------------|-------------------|
| Available SF   | 172 SF            |
| Building Size: | 10,600 SF         |
| Lot Size:      | 0.1 Acres         |
| Year Built:    | 1901              |
| Zoning:        | Commercial        |
| Submarket:     | Washtenaw W of 23 |