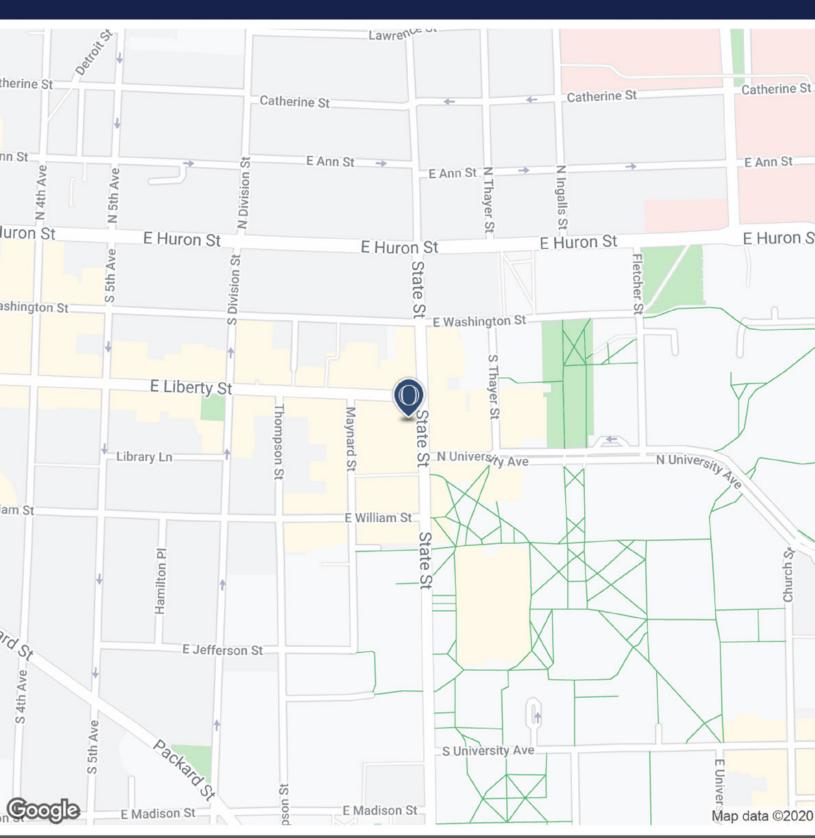

#### **PROPERTY OVERVIEW**

Downtown office space on South State Street across for the Diag and the heart of UofM's Central Campus

### **PROPERTY HIGHLIGHTS**

- 172 SF Instant Office with seating for 1
- Furniture included and Wifi ready
- Prime Downtown location
- Across from U of M campus
- Surrounded by lots of restaurants, retail shops, and offices
- Minutes away from I-94 State Street exit
- Neighbors to Ben and Jerry's, PotBelly, SEE, Nickels Arcade and Bivouac